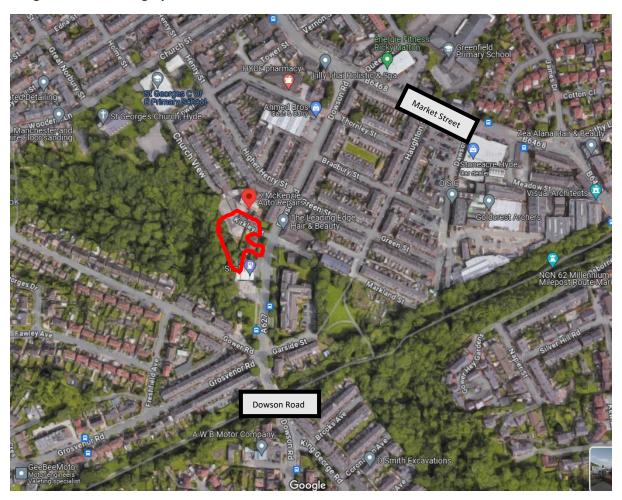

ADDRESS: Mckenzies Garage, Kirkley Street, Hyde Tameside SK14 1JU

Image 1: Aerial Photograph

Photo 2: Aerial image

Image 3: view of site entrance down Kirkley Street

Image 4: view of No.56 Dowson Road

Image 5: view of garage site looking north with gable end of No.30 Church View in the background