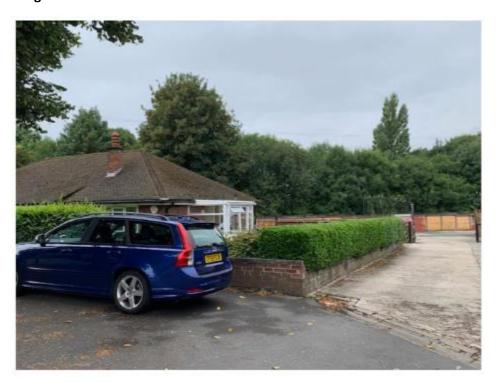

ADDRESS: Mckenzies Garage, Kirkley Street, Hyde Tameside SK14 1JU

Image 1: Aerial Photograph

Photo 2: Aerial image

Image 3: view of site entrance down Kirkley Street

Image 4: view of No.56 Dowson Road

Image 5: view of garage site looking north with gable end of No.30 Church View in the background