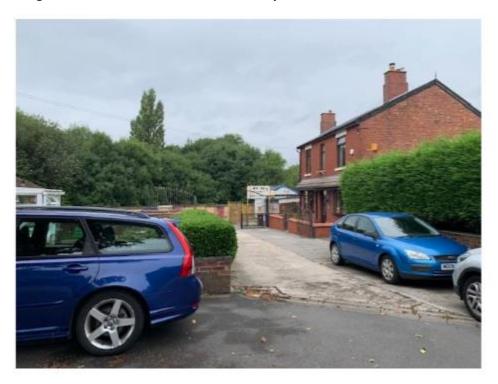

ADDRESS: Mckenzies Garage, Kirkley Street, Hyde Tameside SK14 1JU

Image 1: Aerial Photograph

Photo 2: Aerial image

Image 3: view of site entrance down Kirkley Street

Image 4: view of No.56 Dowson Road

Image 5: view of garage site looking north with gable end of No.30 Church View in the background