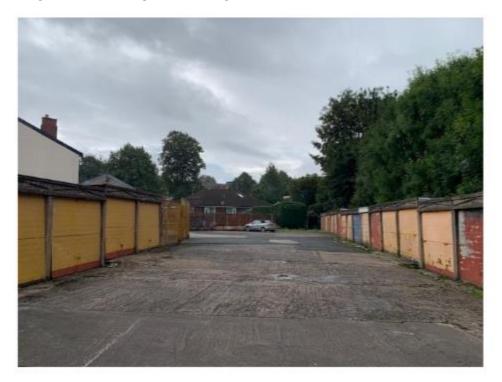

Image 6: View looking south through the site

Image 7: View looking north east with McKenzie Auto Repair garage in the background