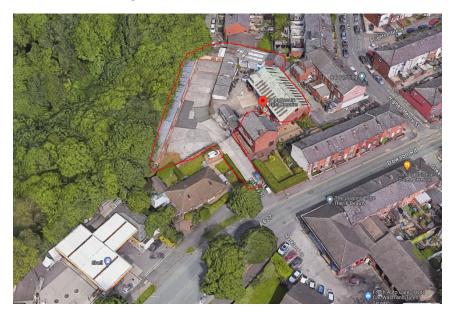

ADDRESS: Mckenzies Garage, Kirkley Street, Hyde Tameside SK14 1JU

Image 1: Aerial Photograph

Photo 2: Aerial image

Image 3: view of site entrance down Kirkley Street

Image 4: view of No.56 Dowson Road

Image 5: view of garage site looking north with gable end of No.30 Church View in the background