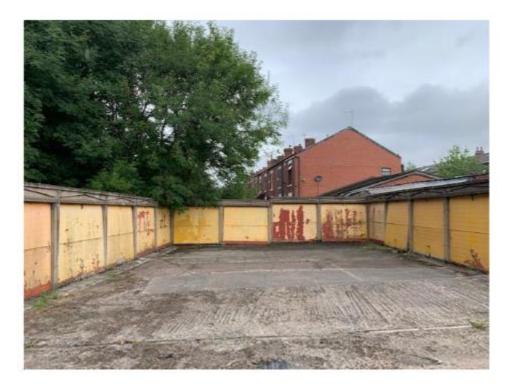

Image 6: View looking south through the site

Image 7: View looking north east with McKenzie Auto Repair garage in the background